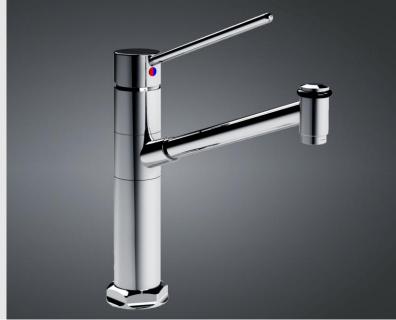

## Description: single lever control mixer tap 1/2", on pillar

- ceramic disc cartidge with eco-position
- extended control lever with twist protection
- flow rate ca. 25 L/min to 3 bar flow pressure
- spout with high flow jet regulator
- projection A = 250 mm
- spout-height H = 200 mm
- bore hole Ø 50 mm
- connection fitting G 1 1/2" x 35 mm
- connection hoses 2 x G 1/2" x 750 mm
- chrome plated
- all solders are free from cadmium and lead
- all gaskets comply with KTW regulations and the DVGW worksheet W 270 (covering the use of plastics in drinking water, cold, warm and hot water applications)