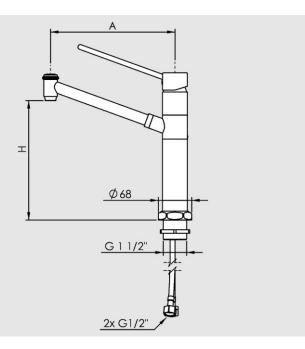

## Description: single lever control mixer tap 1/2", on pillar

- ceramic disc cartidge with eco-position
- extended control lever with twist protection
- flow rate ca. 25 L/min to 3 bar flow pressure
- spout with high flow jet regulator
- projection A = 250 mm
- spout-height H = 200 mm
- bore hole Ø 50 mm
- connection fitting G 1 1/2" x 35 mm
- connection hoses 2 x G 1/2" x 750 mm
- chrome plated
- all solders are free from cadmium and lead
- all gaskets comply with KTW regulations and the DVGW worksheet W 270 (covering the use of plastics in drinking water, cold, warm and hot water applications)