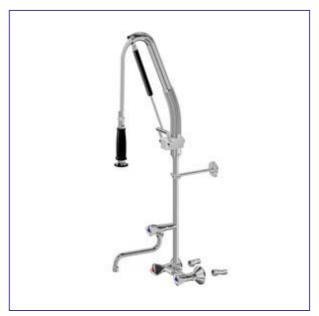

## 6537.02

Item: Pre-rinse spray, chrome-plated

Item No.: **6537.02** 

Description: with wall mounted mixer and swivel nozzle, with automatic pull

- Non-return upper parts prevent a circulation of warm and cold water as well as the back siphonage of sewage. these fittings therefore comply to regulations for drinking water installations according to DIN 1988.
- with automatic pull, i.e., the valve opens when the hand spray is pulled downward
- hand spray with metal button spray, plastic mesh strainers
- upper part of hand spray can be swiveled to both sides
- wall socket 165 mm, can be shortened to 35 mm
- flow rate between 9 l/min and 15 l/min at 2 to 4 bar
- all solders are free from cadmium and lead
- all gaskets comply with KTW regulations (covering the use of plastics in drinking water, cold, warm and hot water applications) and the DVGW worksheet W 270